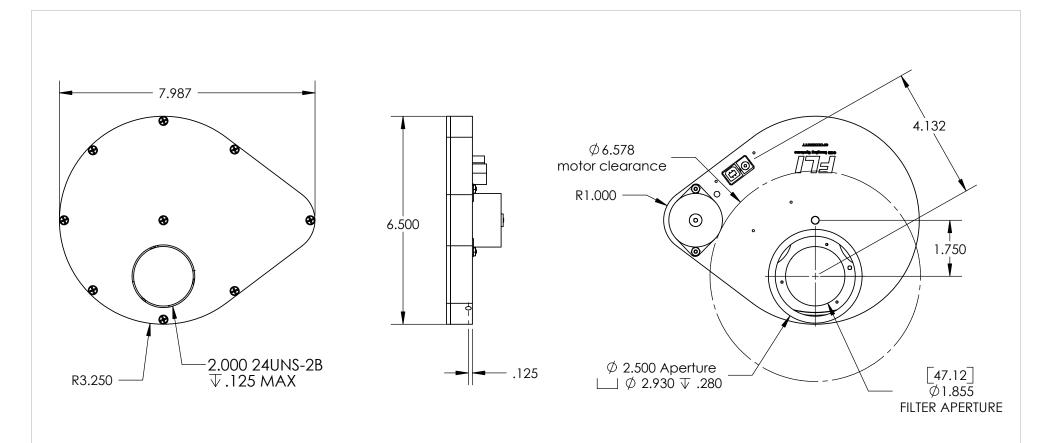

| SIZE \Lambda                                                                                                                                                            |       | NAME | TITLE:          |                      |              |
|-------------------------------------------------------------------------------------------------------------------------------------------------------------------------|-------|------|-----------------|----------------------|--------------|
|                                                                                                                                                                         | DRAWN | REC  |                 |                      |              |
| UNLESS OTHERWISE SPECIFIED:                                                                                                                                             |       |      | ASSY CFW1-5R    |                      |              |
| DIMENSIONS ARE IN INCHES TOLERANCES: ANGULAR: ±1° TWO PLACE DECIMAL ±.01 THREE PLACE DECIMAL ±.003 FOUR PLACE DECIMAL ±.0005                                            |       |      |                 |                      |              |
| PROPRIETARY AND CONFIDENTIAL                                                                                                                                            |       |      |                 |                      |              |
| THE INFORMATION CONTAINED IN THIS DRAWING IS THE SOLE PROPERTY OF FINGER LAKES INSTRUMENTATION. ANY REPRODUCTION IN PART OR AS AWHOLE WITHOUT THE WRITTEN PERMISSION OF |       |      | COMMENTS:       |                      |              |
|                                                                                                                                                                         |       |      | Weight:~1.7 lbs |                      |              |
| FINGER LAKES INSTRUMENT IS PROHIBITED.                                                                                                                                  |       | NC   | SCALE: 1:3      | DO NOT SCALE DRAWING | SHEET 1 OF 1 |