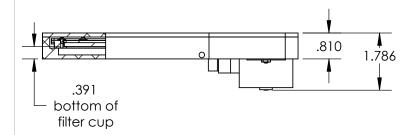

| SIZE \Lambda                                                                                                                                                            |       | NAME | TITLE:          |                      |              |
|-------------------------------------------------------------------------------------------------------------------------------------------------------------------------|-------|------|-----------------|----------------------|--------------|
|                                                                                                                                                                         | DRAWN | REC  |                 |                      |              |
| UNLESS OTHERWISE SPECIFIED:                                                                                                                                             |       |      | ASSY CFW1-5R    |                      |              |
| DIMENSIONS ARE IN INCHES TOLERANCES: ANGULAR: ±1° TWO PLACE DECIMAL ±.01 THREE PLACE DECIMAL ±.003 FOUR PLACE DECIMAL ±.0005                                            |       |      |                 |                      |              |
| PROPRIETARY AND CONFIDENTIAL                                                                                                                                            |       |      |                 |                      |              |
| THE INFORMATION CONTAINED IN THIS DRAWING IS THE SOLE PROPERTY OF FINGER LAKES INSTRUMENTATION. ANY REPRODUCTION IN PART OR AS AWHOLE WITHOUT THE WRITTEN PERMISSION OF |       |      | COMMENTS:       |                      |              |
|                                                                                                                                                                         |       |      | Weight:~1.7 lbs |                      |              |
| FINGER LAKES INSTRUMENT IS PROHIBITED.                                                                                                                                  |       | NC   | SCALE: 1:3      | DO NOT SCALE DRAWING | SHEET 1 OF 1 |