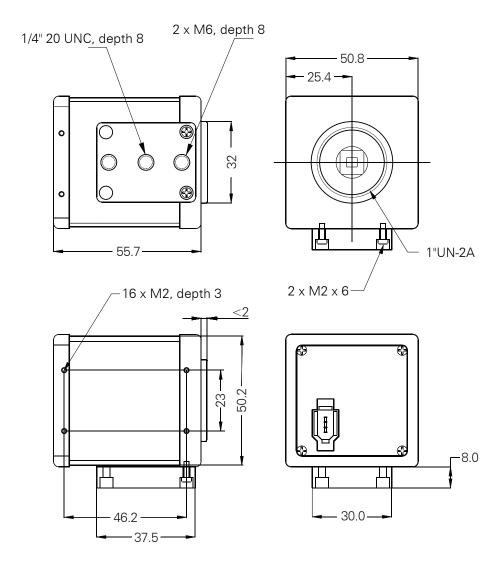

## **Dimensions**

Dimensions: mm

Tolerances: DIN ISO 2768m

EUROPEAN HEADQUARTERS The Imaging Source Europe GmbH Sommerstrasse 36, D-28215 Bremen, Germany support@eu.theimagingsource.com Phone: +49 421 33591-0